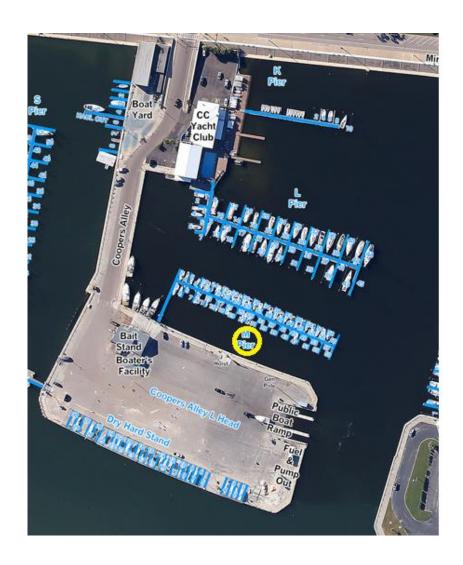

## **Parking and Slip Information**

Slips are available at the M Pier (See Map) next to the hoist landing area.

Slips available are: 5,7,11,21,25,29,31,33,35,37,39,43,45,49,53,55,57,59

First come first served. Once your in a slip it is yours no switching. If you want a gate key you must check one out at the marina office.