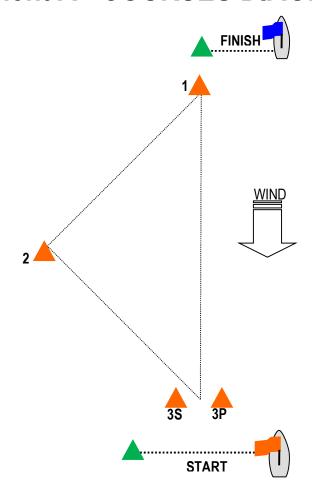

## **Attachment A - COURSES DIAGRAMS**

Marks are to be rounded to **PORT**, except that boats shall sail between the gate marks (3S/3P) from the direction of the previous mark and round either gate mark.