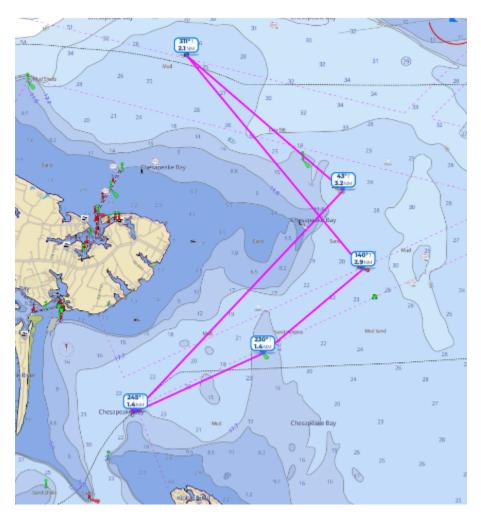

## Amendment # 2 - Winter Series #2 Course & Start Times 11-13-24

The selected Course and individual Start Times for Winter Series #2 on 11/16/2024 will be as follows:

Course: 10.9NM total

- Start in the vicinity of A
- 3.2NM @ 43°T to Yellow Cribs Buoy, near 37°34.032'N 76°15.444'W, leave to Port
- 2.1NM @ 311°T to FBYC K, leave to Port
- 3.2NM @ 140°T to FBYC F, leave to Starboard
- 1.4NM @ 230°T to FBYC C, leave to Starboard
- 1.4NM @ 245°T to FBYC A, finish, record finish sequence.