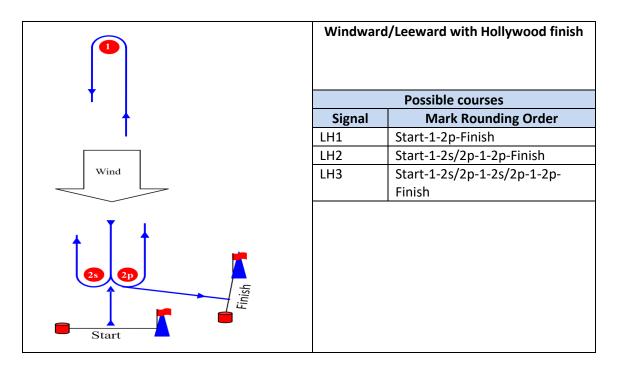

Instruction 22.3 is replaced with

22.3 Failure of a support boat to register or abide by SI 22.1 or 22.2 may result in action by the protest committee under RRS 64.5.

Appendix A – Alpha course Addition of potential course configuration