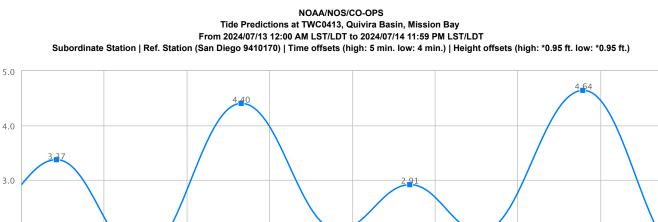

Help Print

5.0

4.0

3.0

Note: The interval is High/Low, the solid blue line depicts a curve fit between the high and low values and approximates the segments between. Disclaimer: These data are based upon the latest information available as of the date of your request, and may differ from the published tide tables.

Source: NOAA/NOS/CO-OPS Prediction Type: Subordinate Datum: MLLW Height Units: Feet Time Zone: LST/LDT

| Date       | Day | Time     | Hgt    | Time     | Hgt    | Time    | Hgt    | Time     | Hgt    |
|------------|-----|----------|--------|----------|--------|---------|--------|----------|--------|
| 2024/07/13 | Sat | 02:31 AM | 3.37 H | 08:39 AM | 1.61 L | 3:56 PM | 4.40 H | 10:56 PM | 2.07 L |
| 2024/07/14 | Sun | 04:10 AM | 2.91 H | 09:18 AM | 2.04 L | 4:44 PM | 4.64 H |          |        |