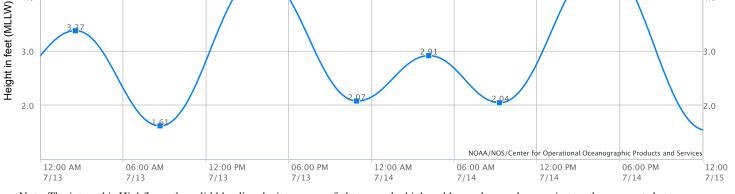

Help Print

5.0

4.0

3.0

Note: The interval is High/Low, the solid blue line depicts a curve fit between the high and low values and approximates the segments between. Disclaimer: These data are based upon the latest information available as of the date of your request, and may differ from the published tide tables.

Source: NOAA/NOS/CO-OPS Prediction Type: Subordinate Datum: MLLW Height Units: Feet Time Zone: LST/LDT

| Date       | Day | Time     | Hgt    | Time     | Hgt    | Time    | Hgt    | Time     | Hgt    |
|------------|-----|----------|--------|----------|--------|---------|--------|----------|--------|
| 2024/07/13 | Sat | 02:31 AM | 3.37 H | 08:39 AM | 1.61 L | 3:56 PM | 4.40 H | 10:56 PM | 2.07 L |
| 2024/07/14 | Sun | 04:10 AM | 2.91 H | 09:18 AM | 2.04 L | 4:44 PM | 4.64 H |          |        |