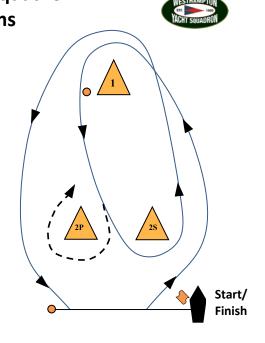

## Course 3D - Downwind Finish with Gate

3 marks to be rounded

SF - 1 - 2P/2S - 1 - SF

#### Course 5D - Downwind Finish with Gate Twice Around

5 marks to be rounded

SF - 1 - 2P/2S - 1 - 2P/2S - 1 - SF

#### Course 4N - Niantic with Gate and Separate S/F

4 marks to be rounded

S-1-2P/2S-1-2S-F

2P can be ignored in the final run

#### Course 5N - Niantic with Gate Jibe Mark Separate S/F

5 marks to be rounded

S-1-2P/2S-1-3-F

2P/2S can be ignored in the final run

Page 2 of 3 WYS Course Diagrams v11.18.20