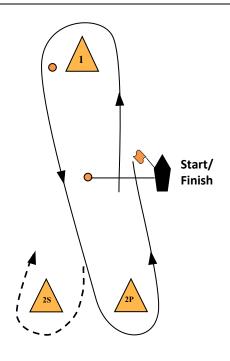

## Course 3D - Downwind Finish with Gate

3 marks to be rounded

SF - 1 - 2P/2S - 1 - SF

#### Course 5D - Downwind Finish with Gate Twice Around

5 marks to be rounded

SF - 1 - 2P/2S - 1 - 2P/2S - 1 - SF