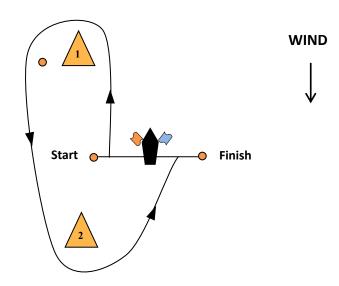

#### **Course 4 – Windward Leeward Twice Around**

4 marks to be rounded SF - 1 - 2 - 1 - 2 - SF

**Course 3** – <u>Triangle Once Around</u>

3 marks to be rounded

SF - 1 - 2 - 3 - SF

**Course 6 – Triangle Twice Around** 

6 marks to be rounded

SF - 1 - 2 - 3 - 1 - 2 - 3 - SF

WIND