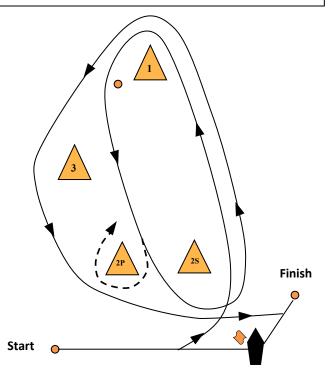

## Course 3D - Downwind Finish with Gate

3 marks to be rounded

SF - 1 - 2P/2S - 1 - SF

#### Course 5D - Downwind Finish with Gate Twice Around

5 marks to be rounded

SF - 1 - 2P/2S - 1 - 2P/2S - 1 - SF

#### Course 4N - Niantic with Gate and Separate S/F

4 marks to be rounded

S-1-2P/2S-1-2S-F

2P can be ignored in the final run

#### Course 5N - Niantic with Gate Jibe Mark Separate S/F

5 marks to be rounded

S-1-2P/2S-1-3-F

2P/2S can be ignored in the final run

Page 2 of 3 WYS Course Diagrams v11.18.20