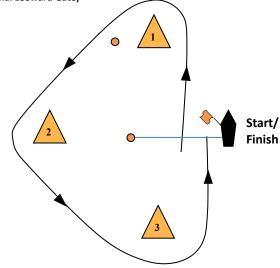

#### **Course 4 – Windward Leeward Twice Around**

4 marks to be rounded SF - 1 - 2 - 1 - 2 - SF

**Course 3** – <u>Triangle Once Around</u>

3 marks to be rounded

SF - 1 - 2 - 3 - SF

**Course 6 – Triangle Twice Around** 

## Course 2 or 4 with Leeward Gate

Boats may round either leeward gate mark, but must pass through the gate in a direction away from the windward mark.

Course 5 – Modified Olympic – Triangle WLW

5 marks to be rounded

SF - 1 - 2 - 3 - 1 - 3 - SF

WYS Course Diagrams v11.18.20 Page 1 of 3