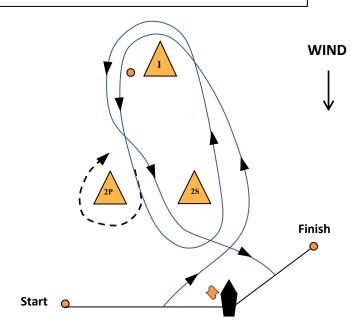

## Course 3D - Downwind Finish with Gate

3 marks to be rounded

SF - 1 - 2P/2S - 1 - SF

#### Course 5D - Downwind Finish with Gate Twice Around

5 marks to be rounded

SF - 1 - 2P/2S - 1 - 2P/2S - 1 - SF

#### Course 4N - Niantic with Gate and Separate S/F

4 marks to be rounded

S-1-2P/2S-1-2S-F

2P can be ignored in the final run

#### Course 5N - Niantic with Gate Jibe Mark Separate S/F

5 marks to be rounded

S-1-2P/2S-1-3-F

2P/2S can be ignored in the final run

Page 2 of 3 WYS Course Diagrams v11.18.20