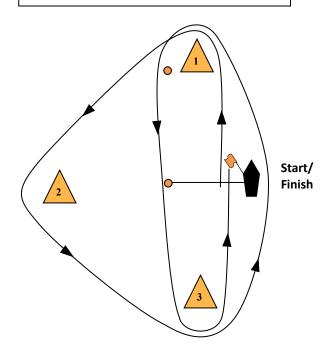

#### Course 2 – Windward Leeward Once Around

2 marks to be rounded

SF - 1 - 2 - SF

#### **Course 4 – Windward Leeward Twice Around**

4 marks to be rounded SF - 1 - 2 - 1 - 2 - SF

**Course 3** – <u>Triangle Once Around</u>

3 marks to be rounded

SF - 1 - 2 - 3 - SF

**Course 6 – Triangle Twice Around** 

6 marks to be rounded

SF - 1 - 2 - 3 - 1 - 2 - 3 - SF

WIND

## Course 2 or 4 with Leeward Gate

Boats may round either leeward gate mark, but must pass through the gate in a direction away from the windward mark.

Course 5 – Modified Olympic – Triangle WLW

5 marks to be rounded

SF - 1 - 2 - 3 - 1 - 3 - SF

WYS Course Diagrams v11.18.20 Page 1 of 3