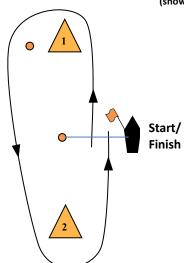

#### Course 2 – Windward Leeward Once Around

2 marks to be rounded

SF - 1 - 2 - SF

#### **Course 4 – Windward Leeward Twice Around**

4 marks to be rounded SF - 1 - 2 - 1 - 2 - SF

**Course 3** – <u>Triangle Once Around</u>

3 marks to be rounded

SF - 1 - 2 - 3 - SF

**Course 6 – Triangle Twice Around** 