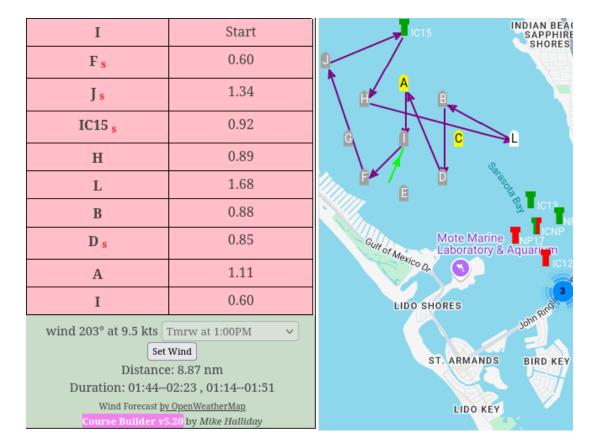

#### Pursuit Start Sheet For Sarasota Sailing Squadron Snowbird Regatta

| Start Time: | 13:05 | Distance: | 8.87 | MAX | PHRF: | 313 | Re-Calculate |  |  |  |
|-------------|-------|-----------|------|-----|-------|-----|--------------|--|--|--|
|             |       | Limit     | ~    |     |       |     |              |  |  |  |
|             |       |           |      |     |       |     |              |  |  |  |

#### Mark Information at:

https://sarabayracing.com/racing-tools/navigation-data-coordinates/