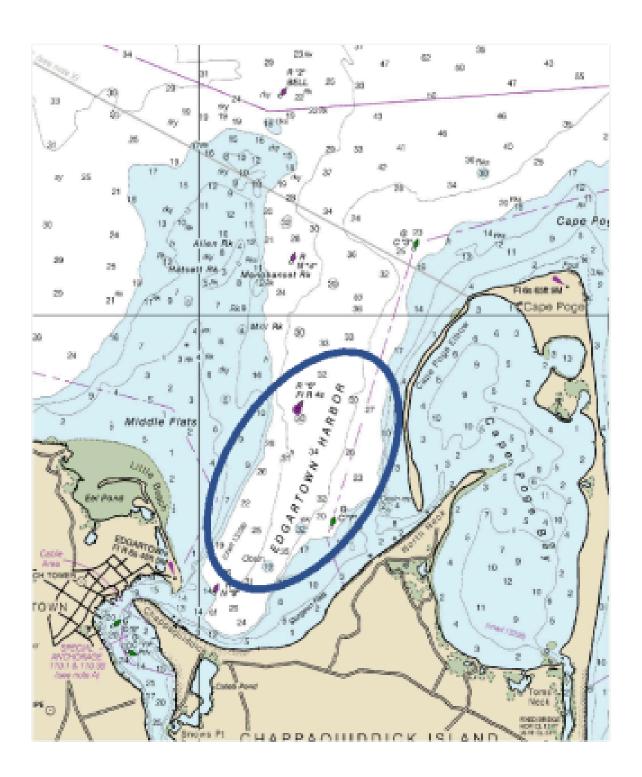

Following are some general details about the competition:

- There will be two days of competition on Saturday, June 28 and Sunday, June 29; a complete schedule including times of first warnings will be published in the Notice of Race.
- Please allow for around 45 min to get from your mooring out to the course wind dependent
- Our sailing venue will be the Outer Harbor. See an example chartlet below.
- Edgartown Yacht Club uses inflatable drop marks, setting windward-leeward courses, usually of four legs total. We will lengthen or shorten the distance according to wind velocity. Our aim is to run at least 3-4 races each day of competition.
- We use the Rule 26 five-minute start sequence. You'll find a graphic showing the sequence below.