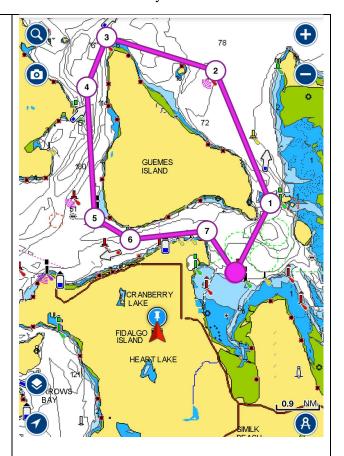

## **GUEMES ISLAND NIGHT RACE July 19th – 19:30 GPS time**

Ok! Here's a chance to check out your "Nav Lights" before Northern Century.

**Start:** Between R2 and the Refinery Pier Range Mark

#### Course:

- Guemes Island to Port or Starboard (Skippers Choice!)
- Pass Eastward of Padilla Bay Lighted Bell Bouy #R4, by Jack Island.
- Pass Northward of Padilla Bay Lighted Bouy #R6 by Clark Point (Northern tip of Guemes Island.)

Finish: Between R2 and the Refinery Pier

Range Mark

Distance: 15nm

Short Course Distance: 7.5nm

**Short Course:** Lighted Bouy #R6 by Clark Point, magnetic compass bearing 180'

### Notes:

Skippers take your time at Lighted Bouy #R6 by Clark Point, in case the race is shortened due to light air.

Skippers will report (text) their finish time to Frank Parker, **(757) 718-9781**.