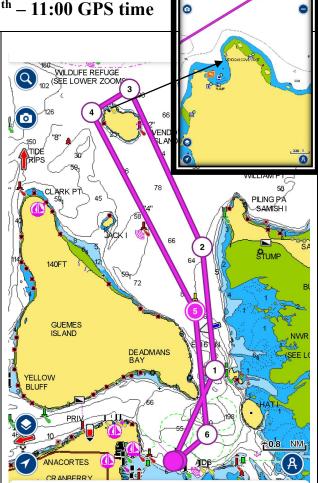

## JACK ISLAND RACE JULY 5th - 11:00 GPS time

**Start:** Between R2 and the Refinery Pier Range Mark

#### Course:

 Round Padillia Bay lighted Bell Bouy R4 to Port

• Round Jack Island to Port

Finish: Between R2 and the Refinery Pier

Range Mark

Distance: 10.8nm

Short Course Distance: 5.4nm

Short Course: Center of Jack Island, magnetic

compass bearing 180'

## Notes:

Skippers take your time at Jack Island in case the race is shortened due to light air.

Skippers will report (text) their finish time to Frank Parker, **(757) 718-9781**.