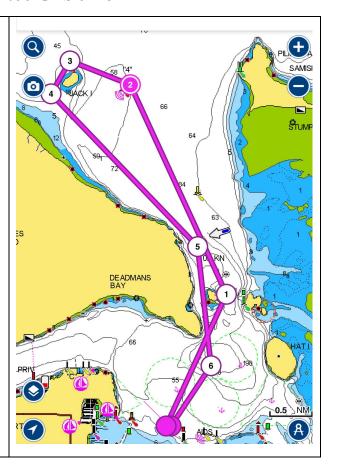

## **GUEMES ISLAND NIGHT RACE July 19th – 19:30 GPS time**

Ok! Here's a chance to check out your "Nav Lights" before Northern Century.

**Start:** Between R2 and the Refinery Pier Range Mark

#### Course:

- Guemes Island to Port or Starboard (Skippers Choice!)
- Pass Eastward of Padilla Bay Lighted Bell Bouy #R4, by Jack Island.
- Pass Northward of Padilla Bay Lighted Bouy #R6 by Clark Point (Northern tip of Guemes Island.)

Finish: Between R2 and the Refinery Pier

Range Mark

Distance: 15nm

Short Course Distance: 7.5nm

**Short Course:** Lighted Bouy #R6 by Clark Point, magnetic compass bearing 180'

### Notes:

Skippers take your time at Lighted Bouy #R6 by Clark Point, in case the race is shortened due to light air.

Skippers will report (text) their finish time to Frank Parker, **(757) 718-9781**.