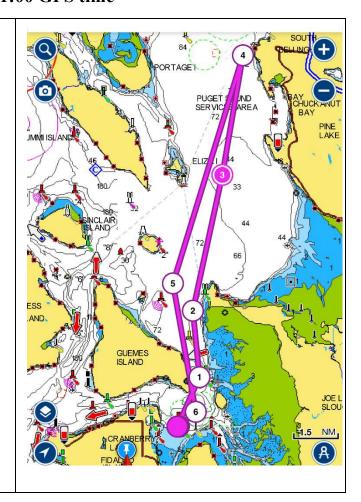

## POST POINT RACE MAY 10th - 11:00 GPS time

**Start:** Between R2 and the Refinery Pier Range Mark

### Course:

 Round Post Point Lighted Bouy R2 to Port

**Finish:** Between R2 and the refinery pier range mark

Distance: 25nm

Short Course Distance: 12.5nm

**Short Course:** Post Point Lighted Bouy R2

magnetic compass bearing 180'

#### Notes:

Skippers take your time at Post Point Lighted Bouy R2 in case the race is shortened due to light air.

Skippers will report (text) their finish time to Frank Parker, **(757) 718-9781**.

**RACE #2** 