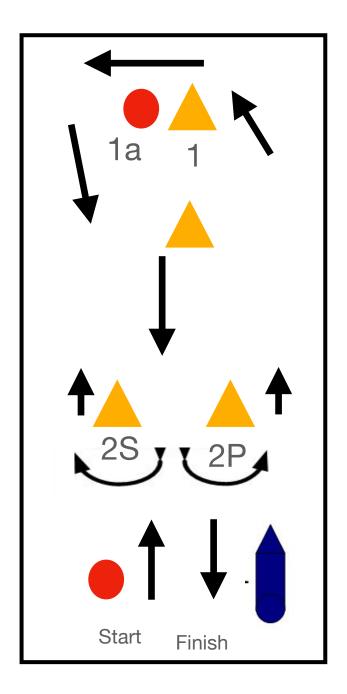

#### 7. The Courses

Addition of the following diagram below to paragraph 7.4.

7.4 J105 and J24 fleets will use the outer windward mark, and, the J22 fleet will use the inner windward mark.

### For clarification of 7.4

| LA      | Windward/Leeward with Offset Mark, Leeward                                  |
|---------|-----------------------------------------------------------------------------|
| LA<br>2 | Start - 1 - 1a - 2s/2p<br>- 1 - 1a - Finish                                 |
| LA<br>3 | Start -1- 1a- 2s/2p<br>- 1 - 1a -2s/2p<br>- 1 - 1a - Finish                 |
| LA<br>4 | Start -1- 1a- 2s/2p<br>- 1 - 1a -2s/2p<br>1 - 1a - 2s/2p<br>1 - 1a - Finish |